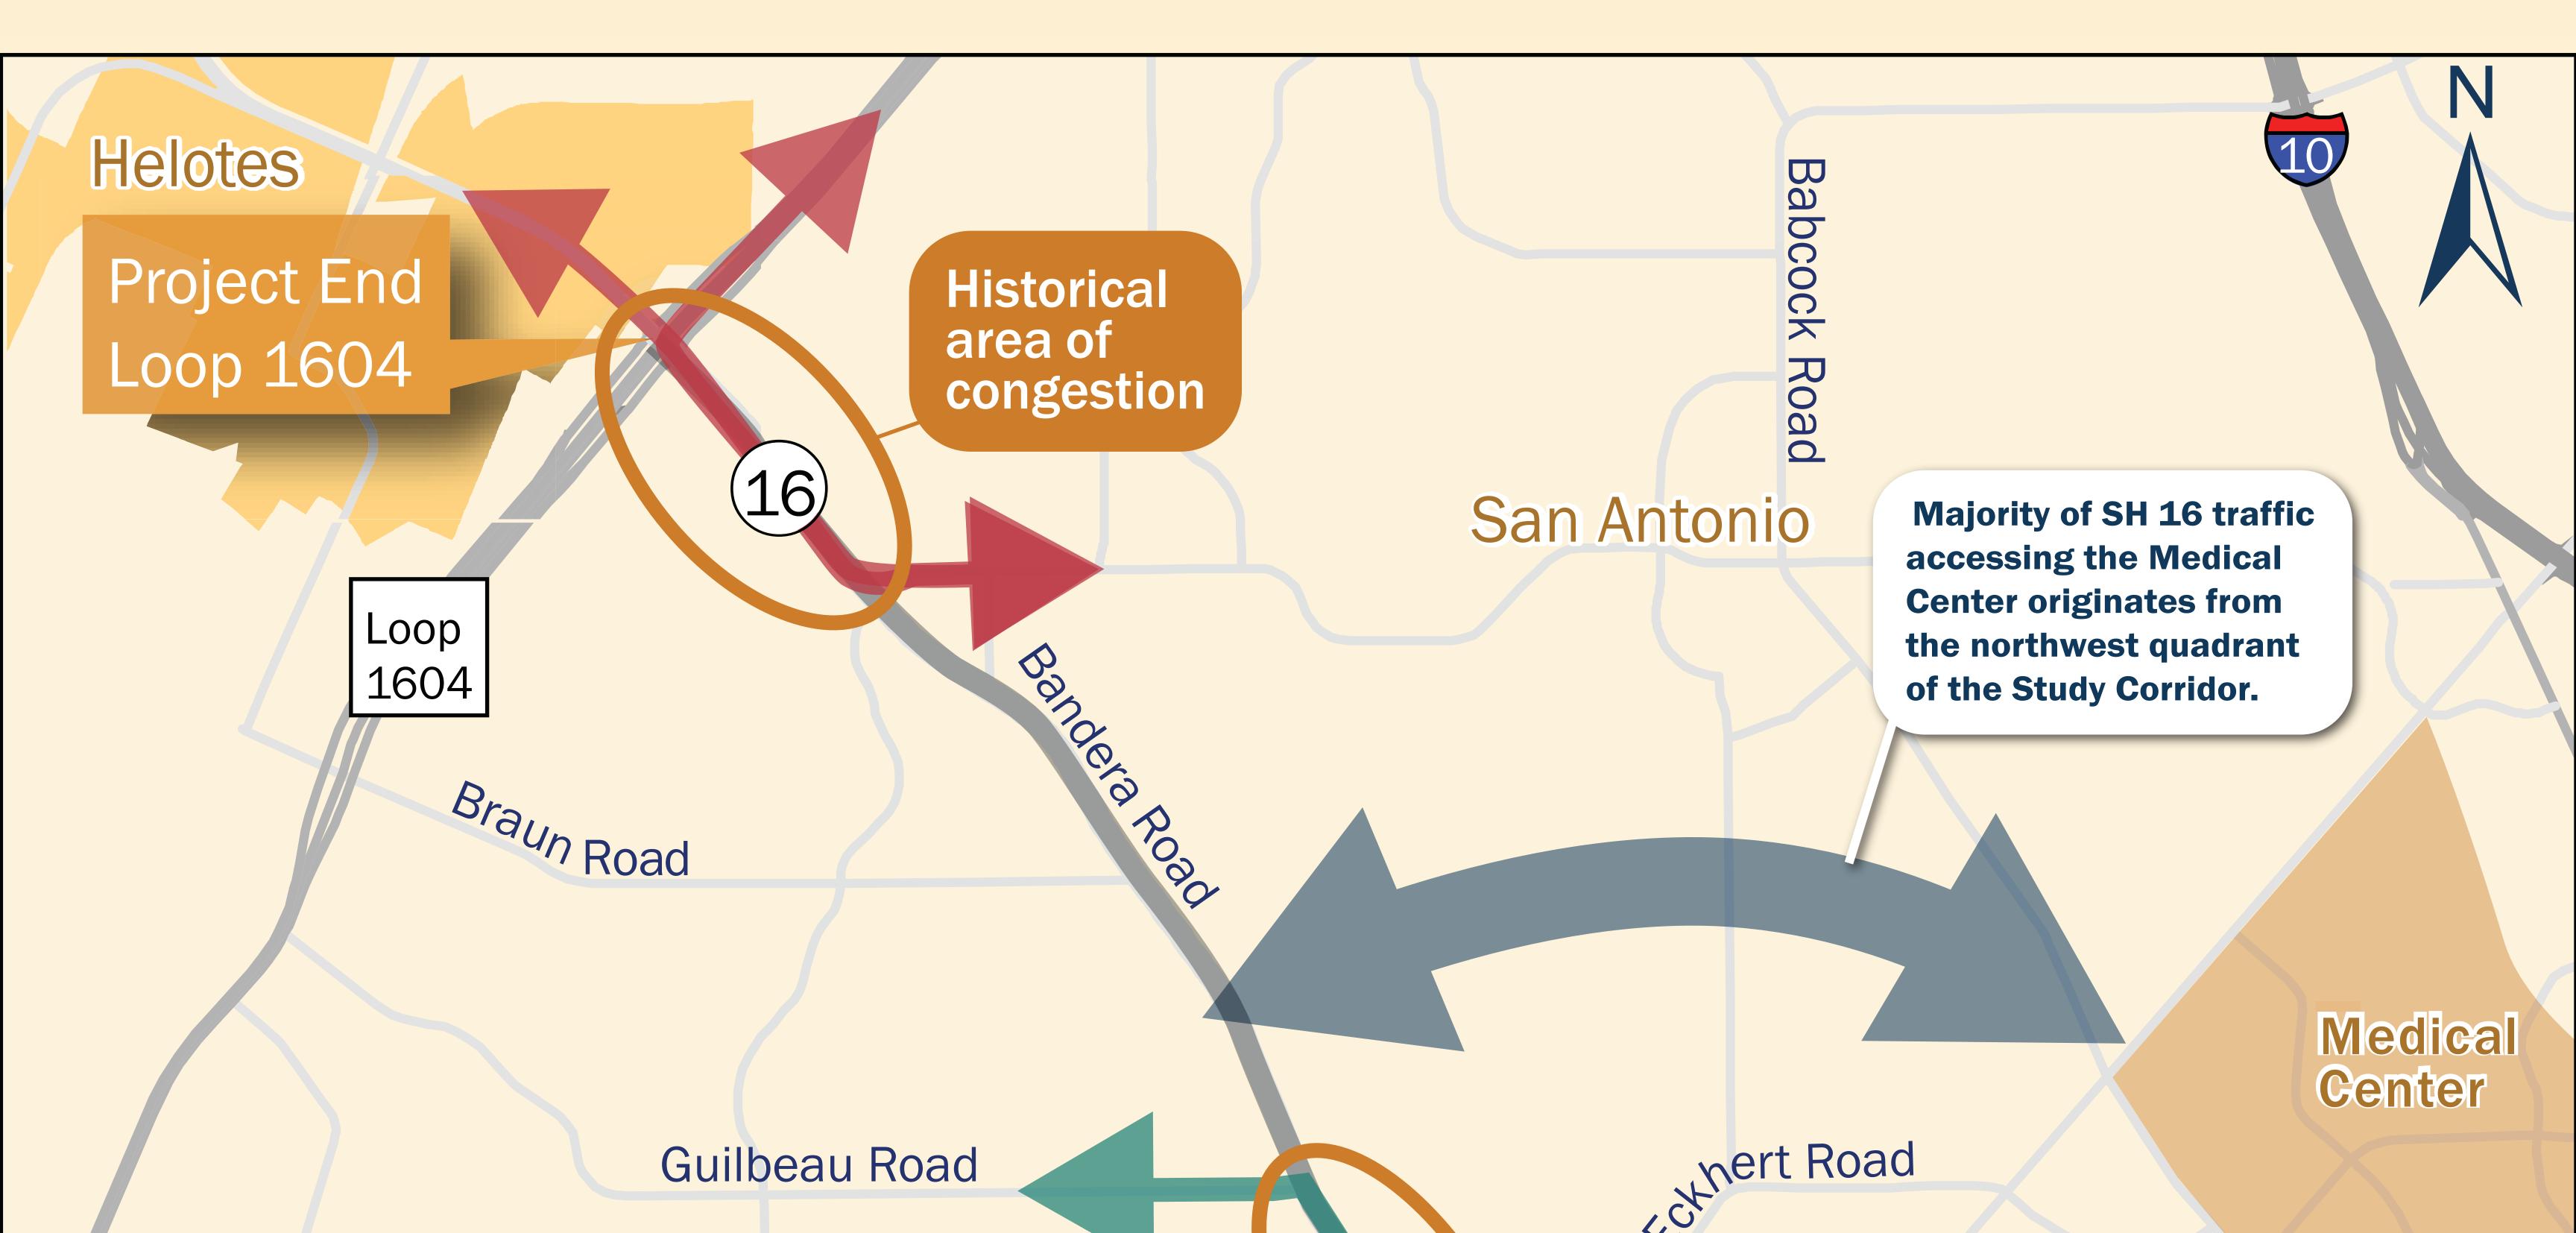

### **Traffic During Peak Periods:**

The AM peak movement is primarily southbound on SH 16 and west to east across SH 16.

Mainland Road

- The PM peak movement is primarily northbound on SH 16 and east to west across SH 16.
- Exhibit only highlights major traffic movements from adjacent neighborhoods.

Historical area of congestion

151

Prue Road major traffic patterns Eckhert Road major traffic patterns Grissom Road major traffic patterns Grissom Road Historical area of congestion

Kileoner Road

Leon

Valley